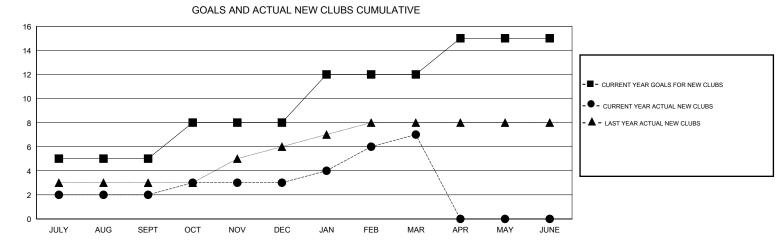

## LOCATION NIGERIA

|                            |                                             | Clubs     |                  |                  |                            |                    | Members                             |                    |                  |
|----------------------------|---------------------------------------------|-----------|------------------|------------------|----------------------------|--------------------|-------------------------------------|--------------------|------------------|
|                            | RESULTS FOR 2015-2016 RESULTS FOR 2015-2016 |           |                  |                  |                            |                    |                                     |                    |                  |
| QUARTER                    | NEW CLUB<br>GOAL                            | NEW CLUBS | DROPPED<br>CLUBS | NET<br>GAIN/LOSS | QUARTER                    | NEW MEMBER<br>GOAL | CHARTER AND<br>NEW MEMBERS<br>ADDED | DROPPED<br>MEMBERS | NET<br>GAIN/LOSS |
| JULY/AUG/SEPT              | 5                                           | 2         | 0                | 2                | JULY/AUG/SEPT              | 180                | 85                                  | 47<br>30           | 38<br>69         |
| OCT/NOV/DEC<br>JAN/FEB/MAR | 3                                           | 4         | 0<br>0           | 4                | OCT/NOV/DEC<br>JAN/FEB/MAR | 240<br>265         | 99<br>141                           | 26                 | 115              |
| APR/MAY/JUNE               | 3                                           | 0         | 0                | 0                | APR/MAY/JUNE               | 145                | 0                                   | 0                  | 0                |