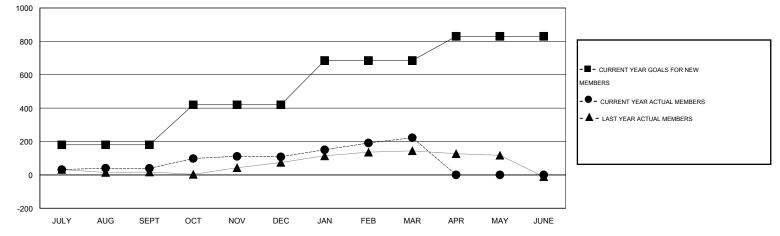

## LOCATION NIGERIA

|                            |                                             | Clubs     |                  |                  |                            |                    | Members                             |                    |                  |
|----------------------------|---------------------------------------------|-----------|------------------|------------------|----------------------------|--------------------|-------------------------------------|--------------------|------------------|
|                            | RESULTS FOR 2015-2016 RESULTS FOR 2015-2016 |           |                  |                  |                            |                    |                                     |                    |                  |
| QUARTER                    | NEW CLUB<br>GOAL                            | NEW CLUBS | DROPPED<br>CLUBS | NET<br>GAIN/LOSS | QUARTER                    | NEW MEMBER<br>GOAL | CHARTER AND<br>NEW MEMBERS<br>ADDED | DROPPED<br>MEMBERS | NET<br>GAIN/LOSS |
| JULY/AUG/SEPT              | 5                                           | 2         | 0                | 2                | JULY/AUG/SEPT              | 180                | 85                                  | 47<br>30           | 38<br>69         |
| OCT/NOV/DEC<br>JAN/FEB/MAR | 3                                           | 4         | 0<br>0           | 4                | OCT/NOV/DEC<br>JAN/FEB/MAR | 240<br>265         | 99<br>141                           | 26                 | 115              |
| APR/MAY/JUNE               | 3                                           | 0         | 0                | 0                | APR/MAY/JUNE               | 145                | 0                                   | 0                  | 0                |